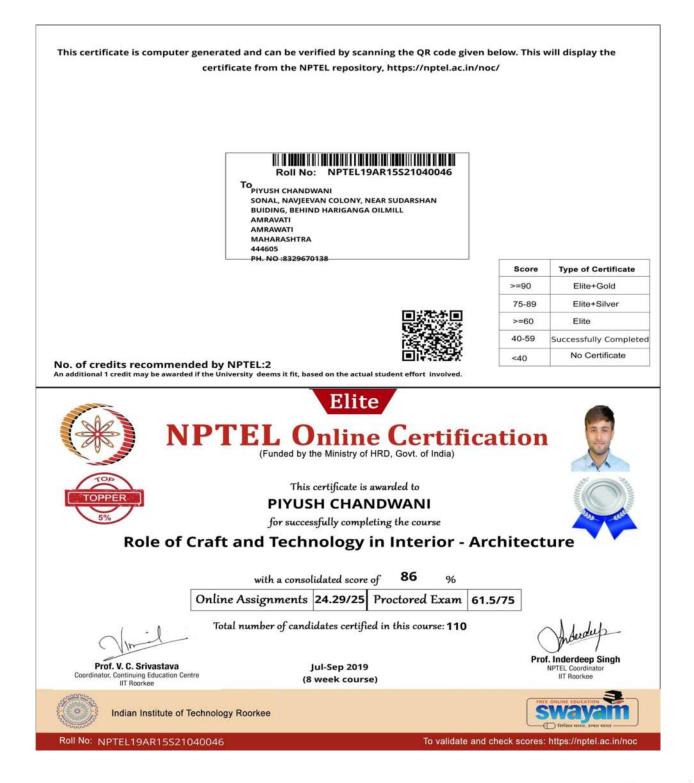

#### 6. NPTL Certificates of Faculties:

List of Teachers who have completed NPTEL Courses

| S.No. | Name of teacher | Course Title                                                      | Year          | Percentage |
|-------|-----------------|-------------------------------------------------------------------|---------------|------------|
| 1     | ApurvaGour      | Architectural Conservation and historic preservation              | Feb-Apr 2019  | 75%        |
| 2     | ApurvaGour      | Role of craft & technology in<br>Interior & Architecture          | June-Sep 2019 | 78%        |
| 3     | PiyushChandwani | Role of craft & technology in<br>Interior & Architecture          | June-Sep 2019 | 86%        |
| 4     | PiyushChandwani | Landscape Architecture and<br>site planning basic<br>fundamentals | Feb-Apr 2019  | 94%        |
| 5     | ShardaShirsat   | Landscape Architecture and<br>site planning basic<br>fundamentals | Feb-Apr 2019  | 94%        |