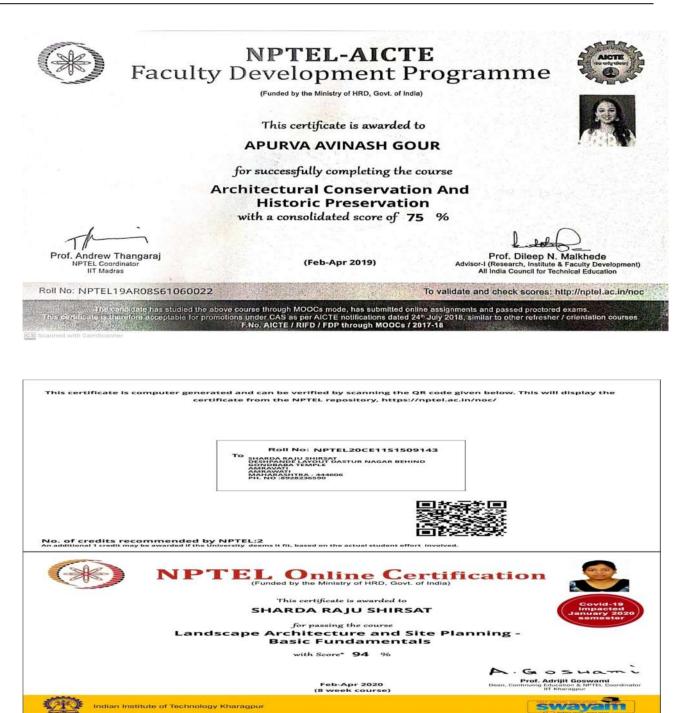

#### 6. NPTL Certificates of Faculties:

List of Teachers who have completed NPTEL Courses

| S.No. | Name of teacher | Course Title                                                      | Year          | Percentage |
|-------|-----------------|-------------------------------------------------------------------|---------------|------------|
| 1     | ApurvaGour      | Architectural Conservation and historic preservation              | Feb-Apr 2019  | 75%        |
| 2     | ApurvaGour      | Role of craft & technology in<br>Interior & Architecture          | June-Sep 2019 | 78%        |
| 3     | PiyushChandwani | Role of craft & technology in<br>Interior & Architecture          | June-Sep 2019 | 86%        |
| 4     | PiyushChandwani | Landscape Architecture and<br>site planning basic<br>fundamentals | Feb-Apr 2019  | 94%        |
| 5     | ShardaShirsat   | Landscape Architecture and<br>site planning basic<br>fundamentals | Feb-Apr 2019  | 94%        |