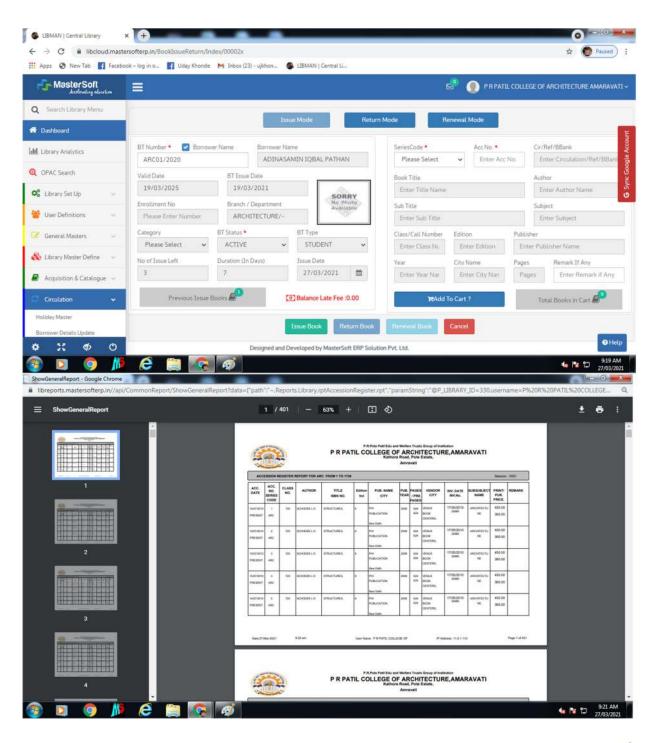

#### 5. Screenshots of LIBMAN Software:

|    | (A Government of India Undertaking) .                                        |
|----|------------------------------------------------------------------------------|
|    | Branch : Kathora Bu.                                                         |
| ۰, | Mahabank NEFT/RTGS Funds Transfer Application Form<br>Acknowledgement Date : |
| 1  | Received From :                                                              |
|    | A/clMo: 60106410749                                                          |
|    | A/cType :                                                                    |
|    | Amount Rs. :                                                                 |
|    | Charges Rs. :                                                                |
|    | Total Rs. :                                                                  |
|    | Amount in words : There of the second face                                   |
|    | Details of NEFT/RTGS on centre & Beneficiary as under:                       |
| 1. | Beneficiary Name : master Soft ERP solution                                  |
|    | Bank Name : State Bonk of Today                                              |
| 3. | Branch Name : Nondan Van Break                                               |
| 4. | Account Type & No : 2497948 4917                                             |
|    | IFSC No : _ SP-1N 0011144                                                    |
| 6. | City Nageur                                                                  |
|    | Other Information :                                                          |
|    | obile No. 91 9823833856                                                      |
|    | confirm that, beneficiary's account No. 34.979484917 i                       |
|    | 6 S correct pluy                                                             |
|    | anch Seal & Sign Applicant's Sign                                            |